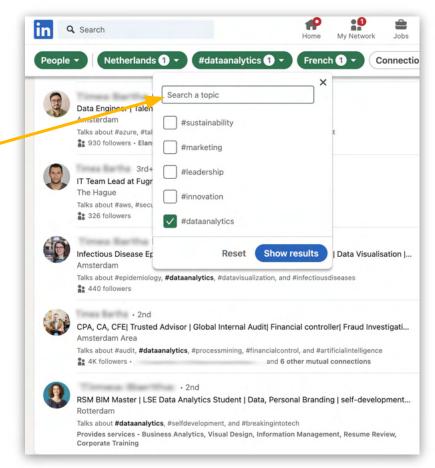

#### **TALKS ABOUT**

Infectious Disease Epidemiology | Surveillance | Global & Public Health | Data Visualisation | Data Analytics

Talks about #epidemiology, #dataanalytics, #datavisualization, and #infectiousdiseases