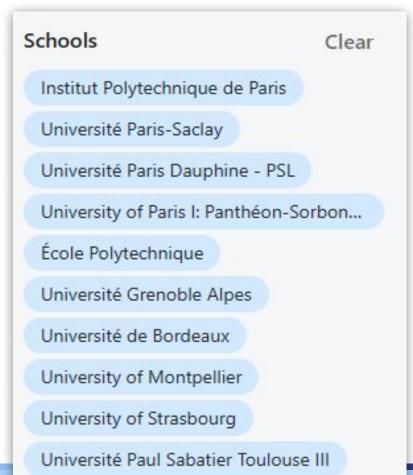

## **SCHOOL SEARCH**

# SCHOOL SEARCH - LIR INFERRED FRENCH SPEAKERS

You have to select specific schools