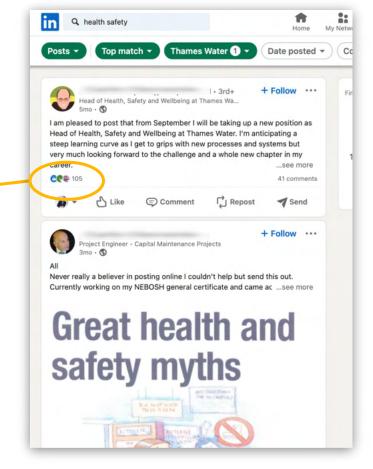

# **POST SEARCH**

#### POST SEARCH IS A PERFECT FILTER

LINKEDIN WALL
IS GETTING
MORE QUALITY
CONTENT THAN
FACEBOOK SO
PEOPLE USE IT

#### **POST SEARCH IS A PERFECT FILTER**

#### **POST SEARCH**

USE AGAIN A RANGE OF FILTERS WITH POSTS SEARCH!