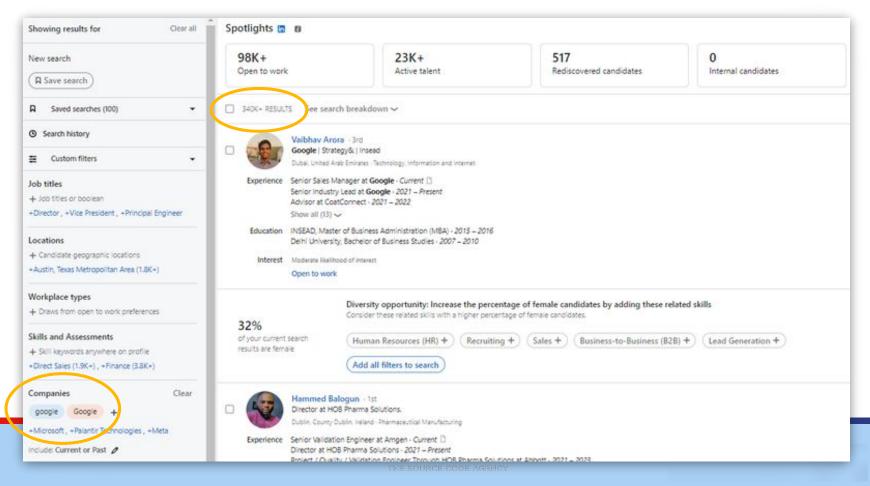

# NETWORK MAPPING

#### **NETWORK MAPPING**

BUILD YOUR
SEARCH AND FILTER
TO 1ST LEVEL
CONNECTIONS

SHARE THE LINK
(URL) WITH YOUR
HIRING MANAGER
AND ASK WHETHER
THEY SEE ANYONE
POTENTIAL

#### **NETWORK MAPPING**

X-RAY