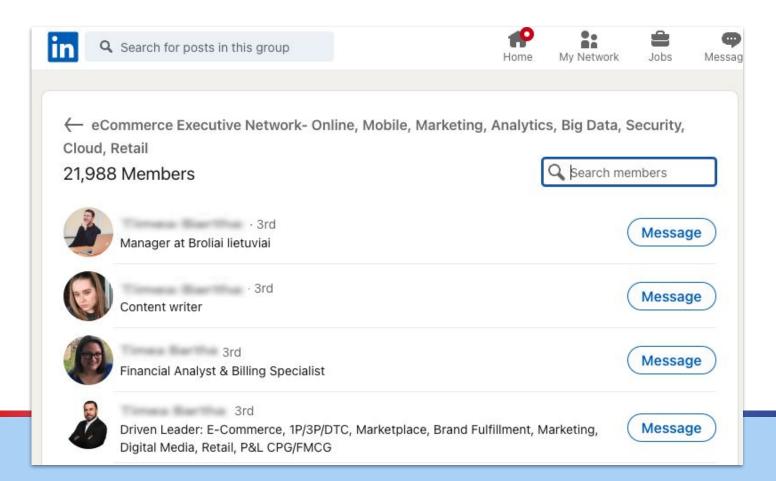

ster of Science - MS, Data Science For Business 2019 - 2021 Grade: GPA: 3.91





#### **LINKEDIN ALUMNI**

**EVERY SCHOOL HAS AN ALUMNI PAGE.** 

IT CAN BE BRILLIANT
FOR FINDING
FOREIGNER
CANDIDATES



#### **LINKEDIN ALUMNI**

COMBINE YOUR
SEARCHES WITH
OTHER FILTERS AND
KEYWORDS

**E.G. SKILLS OR WHAT THEY STUDIED** 





#### **LINKEDIN ALUMNI**

THE START YEAR
FILTER IS LITTLE
BUGGY BUT CAN BE IN
A GOOD USE FOR
FINDING MORE JUNIOR
PROFILES





# **GROUP SEARCH**







# GROUP MEMBERSHIP CAN RETRIEVE KEYWORD-POOR PROFILES



189 members

WIDS, short for Women in Data Science, was launched at Stanford University and has become a global organisation of Women and non-binary data leaders around the world. All genders are invited to attend Wi...

#### IN A GROUP YOU CAN MESSAGE DIRECTLY



# **POST SEARCH**





#### POST SEARCH IS A PERFECT FILTER





LINKEDIN WALL
IS GETTING
MORE QUALITY
CONTENT THAN
FACEBOOK SO
PEOPLE USE IT

#### **POST SEARCH IS A PERFECT FILTER**





#### **POST SEARCH**

USE AGAIN A RANGE OF FILTERS WITH POSTS SEARCH!





#### POST SEARCH SCRAPING

#### www.phantombuster.com







#### **PHANTOMBUSTER RESULT**

| M              |      | D    |   | •                                                      | U      | E             | г