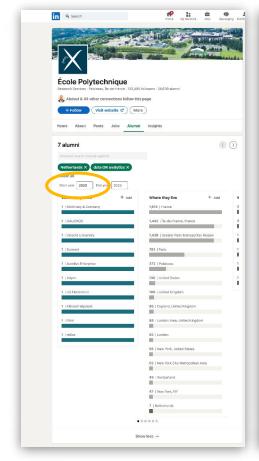

#### **LINKEDIN ALUMNI**

**EVERY SCHOOL HAS AN ALUMNI PAGE.** 

IT CAN BE BRILLIANT
FOR FINDING
FOREIGNER
CANDIDATES

#### **LINKEDIN ALUMNI**

COMBINE YOUR
SEARCHES WITH
OTHER FILTERS AND
KEYWORDS

**E.G. SKILLS OR WHAT THEY STUDIED** 

#### **LINKEDIN ALUMNI**

THE START YEAR
FILTER IS LITTLE
BUGGY BUT CAN BE IN
A GOOD USE FOR
FINDING MORE JUNIOR
PROFILES