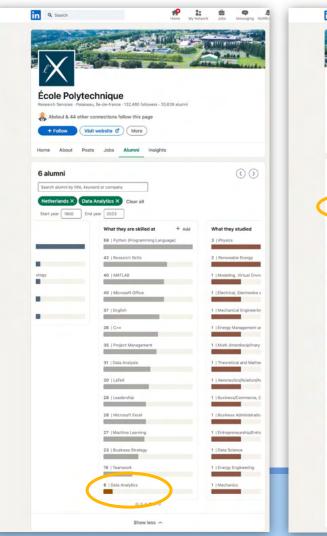

#### **LINKEDIN ALUMNI**

COMBINE YOUR
SEARCHES WITH
OTHER FILTERS AND
KEYWORDS

**E.G. SKILLS OR WHAT THEY STUDIED** 