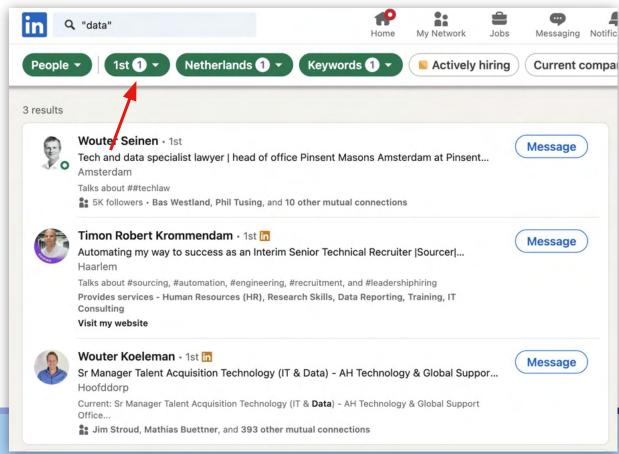

#### **DATA ENGINEER**

- Data engineer
- Speaks French
- Ideally a female candidate
- Lives in the Netherlands