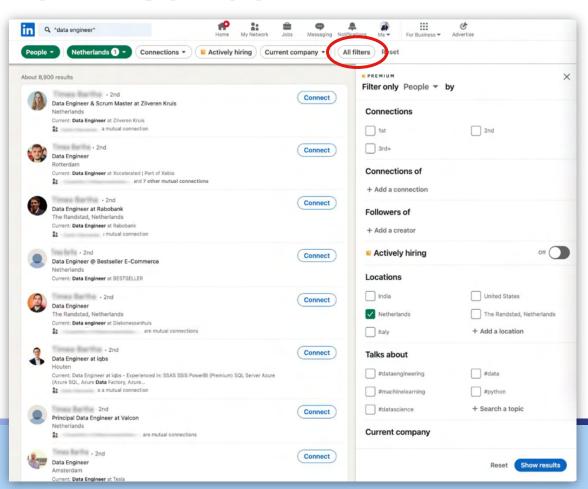

LEVERAGE THE
MAXIMUM POWER
OF LINKEDIN
SEARCH

#### **DATA ENGINEER**

- Data engineer
- Speaks French
- Ideally a female candidate
- Lives in the Netherlands

## LINKEDIN RECRUITER