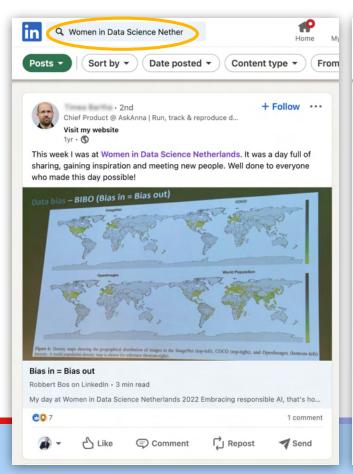

# **POST SEARCH**

#### POST SEARCH IS A PERFECT FILTER

LINKEDIN WALL
IS GETTING
MORE QUALITY
CONTENT THAN
FACEBOOK SO
PEOPLE USE IT

#### **POST SEARCH IS A PERFECT FILTER**

#### **POST SEARCH**

USE AGAIN A RANGE OF FILTERS WITH POSTS SEARCH!