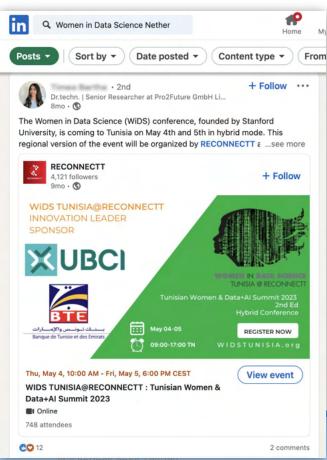

# **GROUP SEARCH**

# GROUP MEMBERSHIP CAN RETRIEVE KEYWORD-POOR PROFILES

189 members

WIDS, short for Women in Data Science, was launched at Stanford University and has become a global organisation of Women and non-binary data leaders around the world. All genders are invited to attend Wi...

#### IN A GROUP YOU CAN MESSAGE DIRECTLY