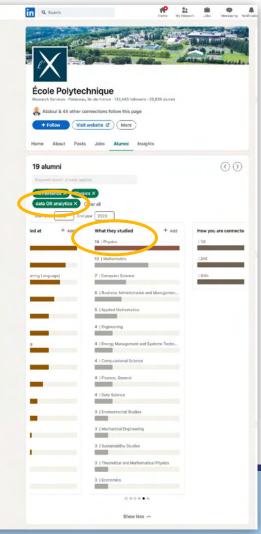

#### **LINKEDIN ALUMNI**

**EVERY SCHOOL HAS AN ALUMNI PAGE.** 

IT CAN BE BRILLIANT
FOR FINDING
FOREIGNER
CANDIDATES

#### **LINKEDIN ALUMNI**

COMBINE YOUR
SEARCHES WITH
OTHER FILTERS AND
KEYWORDS

**E.G. SKILLS OR WHAT THEY STUDIED** 

#### **LINKEDIN ALUMNI**

THE START YEAR
FILTER IS LITTLE
BUGGY BUT CAN BE IN
A GOOD USE FOR
FINDING MORE JUNIOR
PROFILES