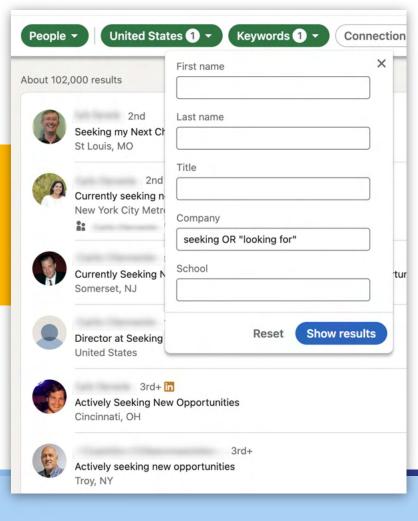

#### **'COMPANY' SEARCH**

OFTEN ACTIVE JOB SEEKERS HAVE
A "CURRENT COMPANY" THAT CONTAINS
THESE JOB SEEKING WORDS