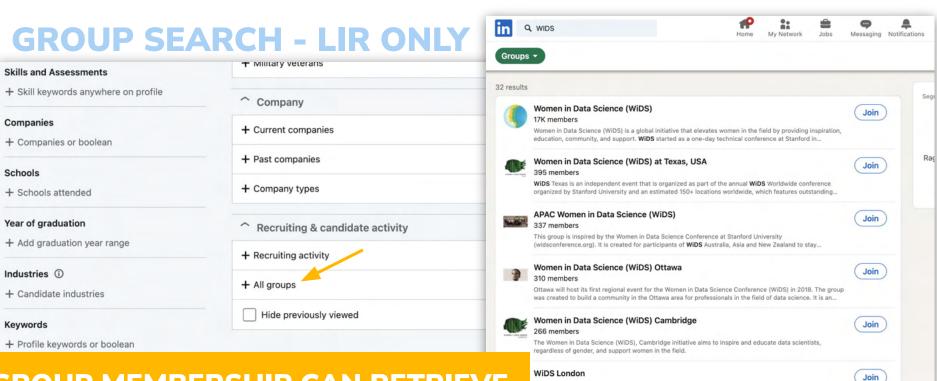

# **GROUP SEARCH**

# GROUP MEMBERSHIP CAN RETRIEVE KEYWORD-POOR PROFILES

189 members

WIDS, short for Women in Data Science, was launched at Stanford University and has become a global organisation of Women and non-binary data leaders around the world. All genders are invited to attend Wi...