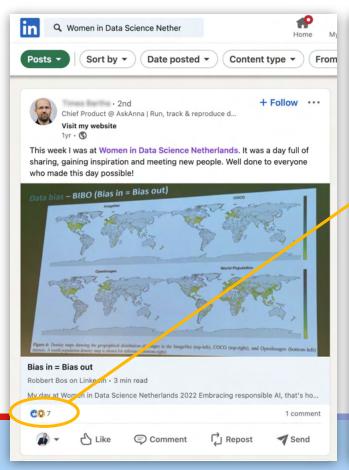

# **POST SEARCH**

#### POST SEARCH IS A PERFECT FILTER

LINKEDIN WALL
IS GETTING
MORE QUALITY
CONTENT THAN
FACEBOOK SO
PEOPLE USE IT

#### **POST SEARCH IS A PERFECT FILTER**

#### **POST SEARCH**

USE AGAIN A RANGE OF FILTERS WITH POSTS SEARCH!

#### POST SEARCH SCRAPING