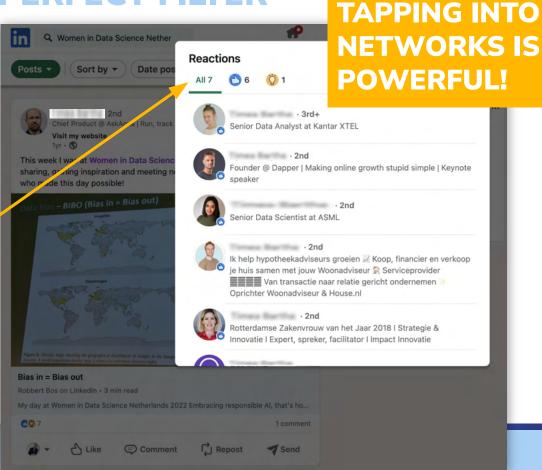

# **POST SEARCH**

#### POST SEARCH IS A PERFECT FILTER

LINKEDIN WALL
IS GETTING
MORE QUALITY
CONTENT THAN
FACEBOOK SO
PEOPLE USE IT

#### **POST SEARCH IS A PERFECT FILTER**

#### **POST SEARCH**

USE AGAIN A RANGE OF FILTERS WITH POSTS SEARCH!