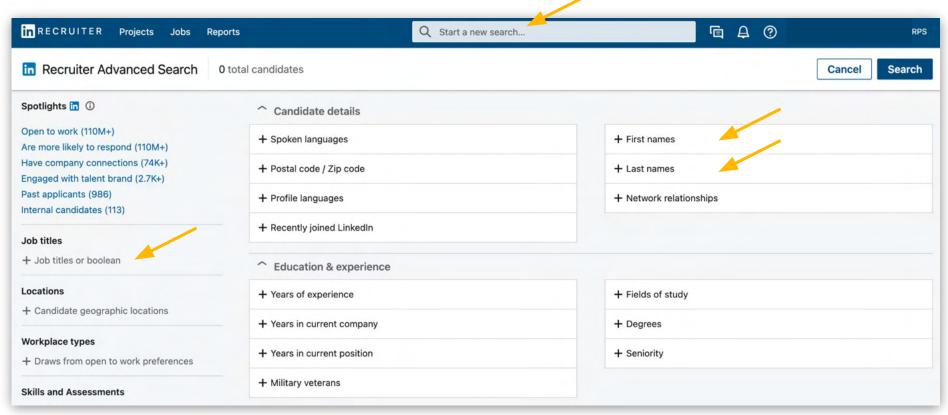

## LINKEDIN RECRUITER

## **FILTERS IN RECRUITER**

### **FILTERS IN RECRUITER**

#### TITLE SEARCH - LIR

#### FIRST NAME —

WE CAN ADD A
LONG OR STRING TO
THE FIRST NAME
FILTER