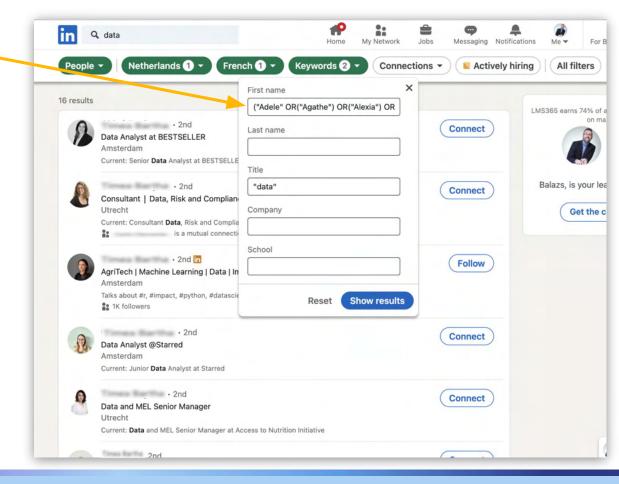

#### FIRST NAME —

WE CAN ADD A
LONG OR STRING TO
THE FIRST NAME
FILTER

#### **DATA ENGINEER**

- Data engineer
- Speaks French
- Ideally a female candidate
- Lives in the Netherlands