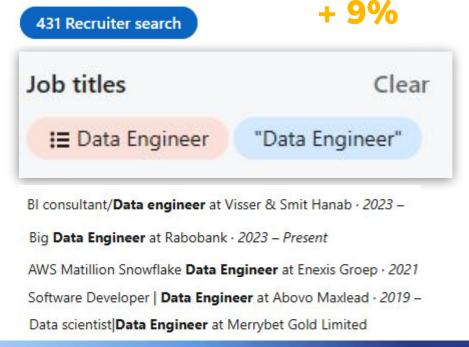

#### **DATA ENGINEER**

- Data engineer
- Speaks French
- Ideally a female candidate
- Lives in the Netherlands

#### TITLE SEARCH - LIR

#### **BOOLEAN ALWAYS MAKES IT MORE THAN DROP DOWNS**