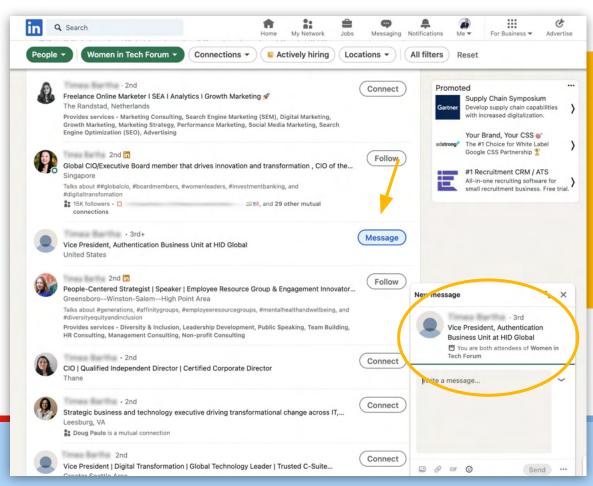

#### **LINKEDIN EVENTS**

YOU CAN SEND A FREE INMAIL TO MOST OF THOSE WHO JOIN THE SAME EVENT WITH YOU - REGARDLESS YOU ARE CONNECTED TO THEM OR NOT

# NETWORK MAPPING

#### FILTERS MAKE THE WORLD GO ROUND

#### **NETWORK MAPPING**

BUILD YOUR
SEARCH AND FILTER
TO 1ST LEVEL
CONNECTIONS

SHARE THE LINK
(URL) WITH YOUR
HIRING MANAGER
AND ASK WHETHER
THEY SEE ANYONE
POTENTIAL

#### **NETWORK MAPPING**

X-RAY