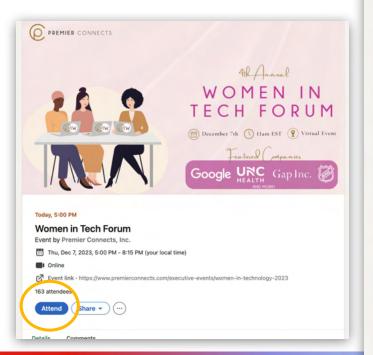

# **EVENTS**

#### **LINKEDIN EVENTS**

Q analytics women

lessaging

...

...

Events -

#### 23 results

#### Women in Tech Forum

Today, 5:00 PM CEST

Online • By Premier Connects, Inc.

A virtual experience open to all Technology Leaders. To register, use the event link located at the top of the event page. \*The Zoom link will only be shared with those who register and...

163 attendees