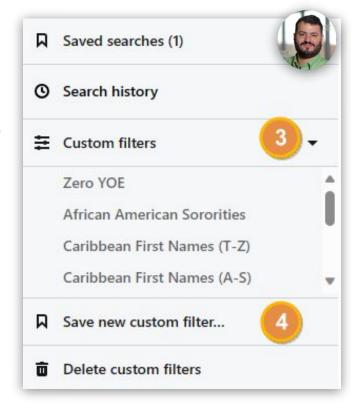

#### **CUSTOM FILTERS**

# CUSTOM FILTERS CAN BE USED ANYWHERE; SAVED SEARCHES ARE FOR SPECIFIC PROJECTS

#### Steps for your team members:

- 1. Click on a saved search
- 2. Make the filter universal by removing location and any other facets
- 3. Click on Custom filters
- 4. Click on Save new custom filter
- 5. Use a short & meaningful name