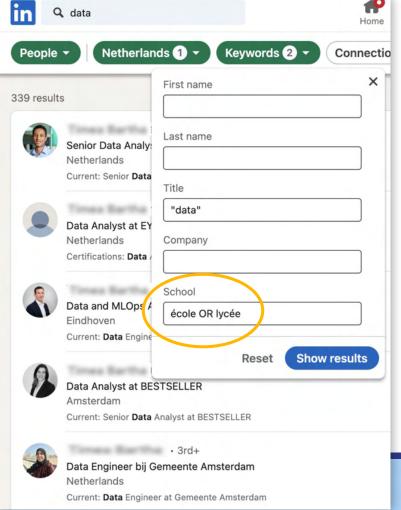

#### **DATA ENGINEER**

- Data engineer
- Speaks French
- Ideally a female candidate
- Lives in the Netherlands

### **TITLE SEARCH - FREE/PREMIUM**

| People    | Netherlan                                                | ds 1 • Keywords 1 •                  | Connection |
|-----------|----------------------------------------------------------|--------------------------------------|------------|
| About 10, | 000 results                                              | First name                           | ×          |
| 1         | Data Engineer & S<br>Netherlands<br>Current: Data Engine | Last name                            |            |
|           | e a a a a a a a a a a a a a a a a a a a                  | data                                 |            |
|           | Data Engineer<br>Rotterdam<br>Current: Data Engine       | Company                              |            |
| 3         | Data Engineer at F                                       | School                               |            |
|           | The Randstad, Ne<br>Current: Data <b>Engine</b>          | Reset Show ro                        | esults     |
| 9         | Data Engineer bij W<br>Arnhem                            | • 2nd<br>/ortell Smart               |            |
|           | Current: Data Enginee                                    | er at Wortell are mutual connections |            |