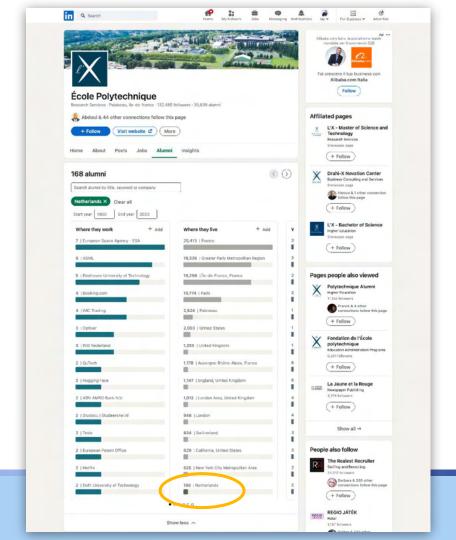

#### **LINKEDIN ALUMNI**

**EVERY SCHOOL HAS AN ALUMNI PAGE.** 

IT CAN BE BRILLIANT
FOR FINDING
FOREIGNER
CANDIDATES

#### **LINKEDIN ALUMNI**

THE START YEAR
FILTER IS LITTLE
BUGGY BUT CAN BE IN
A GOOD USE FOR
FINDING MORE JUNIOR
PROFILES