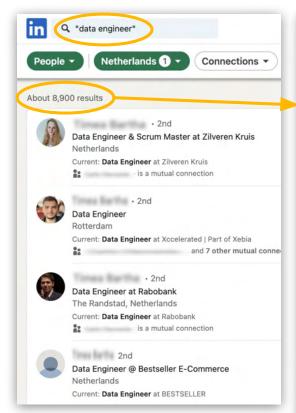

LEVERAGE THE
MAXIMUM POWER
OF LINKEDIN
SEARCH

#### **DATA ENGINEER**

- Data engineer
- Speaks French
- Ideally a female candidate
- Lives in the Netherlands