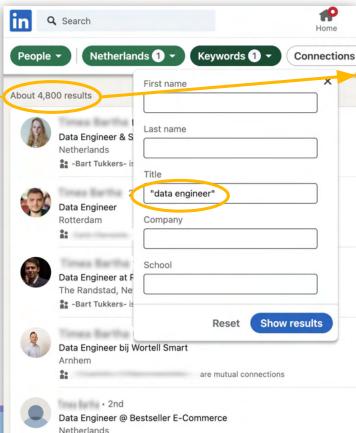

### **TITLE SEARCH - FREE/PREMIUM**

| People    | Netherlan                                                | ds 1 • Keywords 1 •                  | Connection |
|-----------|----------------------------------------------------------|--------------------------------------|------------|
| About 10, | 000 results                                              | First name                           | ×          |
| 1         | Data Engineer & S<br>Netherlands<br>Current: Data Engine | Last name                            |            |
|           | e a a a a a a a a a a a a a a a a a a a                  | data                                 |            |
|           | Data Engineer<br>Rotterdam<br>Current: Data Engine       | Company                              |            |
| 3         | Data Engineer at F                                       | School                               |            |
|           | The Randstad, Ne<br>Current: Data <b>Engine</b>          | Reset Show ro                        | esults     |
| 9         | Data Engineer bij W<br>Arnhem                            | • 2nd<br>/ortell Smart               |            |
|           | Current: Data Enginee                                    | er at Wortell are mutual connections |            |