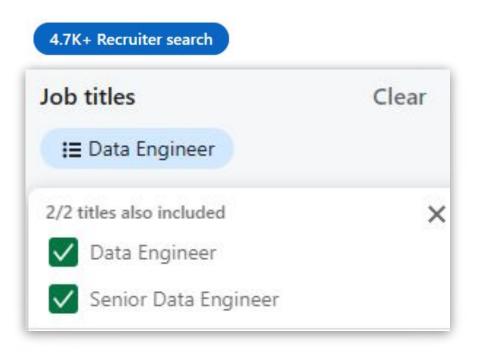

#### **DATA ENGINEER**

- Data engineer
- Speaks French
- Ideally a female candidate
- Lives in the Netherlands

#### TITLE SEARCH - LIR

#### **BOOLEAN ALWAYS MAKES IT MORE THAN DROP DOWNS**