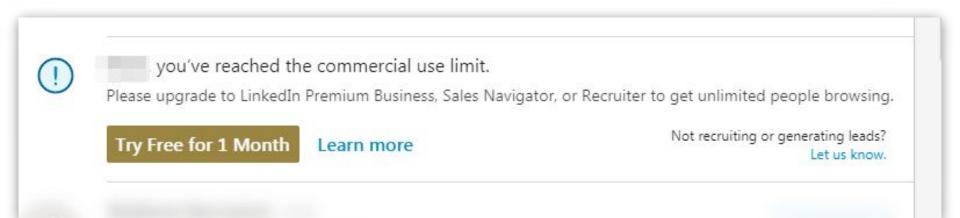

LAST YEAR LINKEDIN INTRODUCED HEAVY
LIMITATIONS. THE EXACT CRITERIA FOR FREE
ACCOUNTS ARE AT THE MOMENT NOT DISCLOSED.

As a part of this update, non-Premium members now have a character limit of 200 and a monthly cap on custom invites. For those seeking more messaging flexibility, we offer LinkedIn Premium, which provides unlimited custom invites with a 300character limit. The number of invites per month varies based on the membership type, with non-Premium members having a limit of either 5 or 10 invites per month.

It's important to note that connection invitations without a personalized message remain available to all members at no cost.