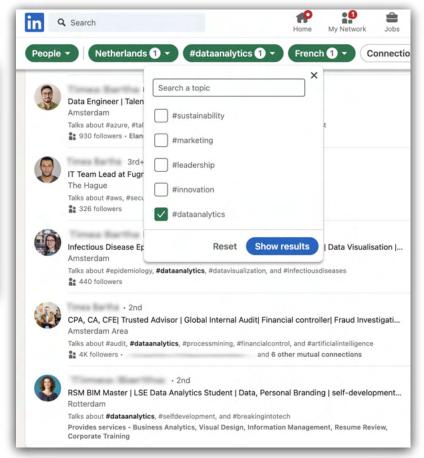

#### **TALKS ABOUT**

Infectious Disease Epidemiology | Surveillance | Global & Public Health | Data Visualisation | Data Analytics

Talks about #epidemiology, #dataanalytics, #datavisualization, and #infectiousdiseases