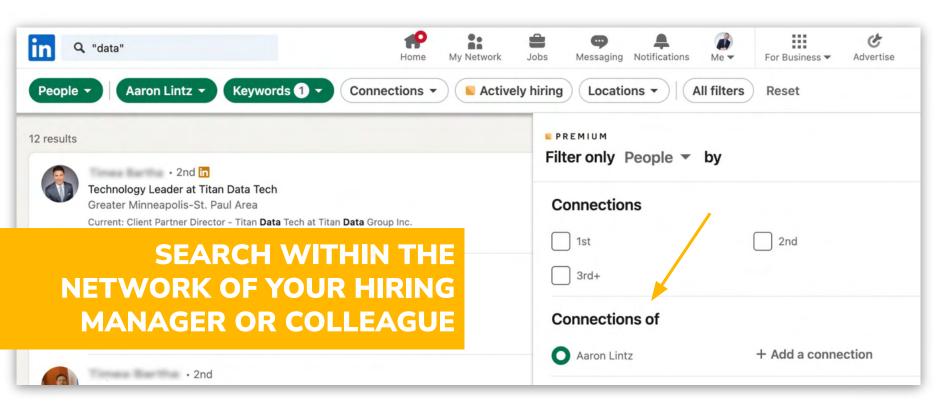

#### **NETWORK MAPPING**

BUILD YOUR
SEARCH AND FILTER
TO 1ST LEVEL
CONNECTIONS

SHARE THE LINK
(URL) WITH YOUR
HIRING MANAGER
AND ASK WHETHER
THEY SEE ANYONE
POTENTIAL

#### **NETWORK MAPPING**

X-RAY