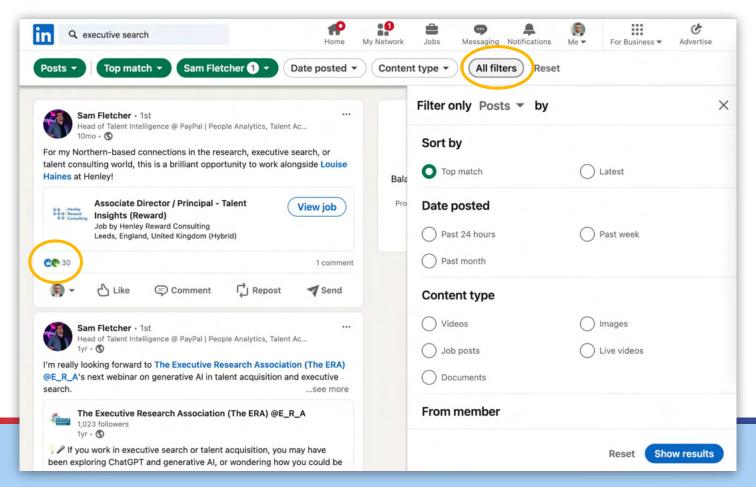

answer







You cannot search for tenure at present job



You cannot search for email addresses

### **DOES IT REALLY HURT?**

Recruiters, which LinkedIn license do you use at the moment?

Mainly hard-core sourcers and leaders

You can see how people vote. Learn more

Free LinkedIn + x-ray

**LinkedIn Premium** 

**Sales Navigator** 

LIN Recruiter/Recruiter Lite

381 votes · Poll closed

17%

21%

7%

55%

## **ONCE THERE WAS A WAY...**

## THE GEEK

NO MONEY, NO PAIN!

**DATA PRIVACY WHAT?** 





#### **BOY YOU'RE GONNA CARRY THAT WEIGHT**



## **SOURCING EVERYONE**

**SOURCING NEEDS \$** 

GDPR CYBERSECURITY



### LINKEDIN IN THE PAST: A PEOPLE SEARCH ENGINE



#### LINKEDIN TODAY: A MASSIVE BUSINESS UNIVERSE



...and constantly evolving!



#### **PRODUCTS**





### **POSTS**



### **COURSES**



### **EVENTS**



### **SERVICES**









## LET'S START...





| Linked in |                     | FREE           | LINKEDIN<br>PREMIUM | SALES<br>NAVIGATOR     | RECRUITER LITE                   | LINKEDIN<br>RECRUITER  |
|-----------|---------------------|----------------|---------------------|------------------------|----------------------------------|------------------------|
|           | SEARCH<br>INTERFACE | BASIC          | BASIC               | SALES<br>NAVIGATOR     | RECRUITER                        | RECRUITER              |
|           | BUGGY RESULTS       | YES            | YES                 | YES                    | NO                               | NO                     |
|           | FILTERS             | **             | ***