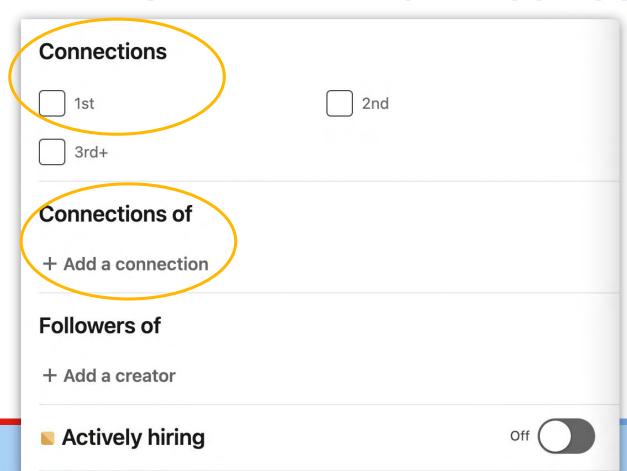

#### **LIMITED (~NO) ACCESS TO 2ND & 3RD DEGREE CONNECTIONS**

#### **NETWORK MAPPING**

BUILD YOUR
SEARCH AND FILTER
TO 1ST LEVEL
CONNECTIONS

SHARE THE LINK
(URL) WITH YOUR
HIRING MANAGER
AND ASK WHETHER
THEY SEE ANYONE
POTENTIAL