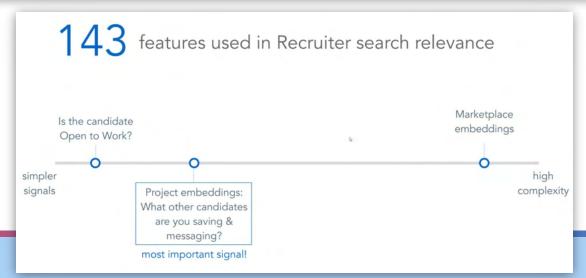

#### **HOW DOES THE SEARCH ALGORITHM WORK?**

Searcher relevance is based on a variety of factors - Relevance is a proprietary algorithm that we're constantly improving. Our goal is to optimize your search results. Before we return results, we consider the searcher's activity on LinkedIn, the profiles returned by the query, and other members who have run similar searches in determining the sort order. We also consider your search history to predict results that are likely to be more relevant to you. These, along with other factors, combine to provide us with data to improve the overall quality of our members' search results.