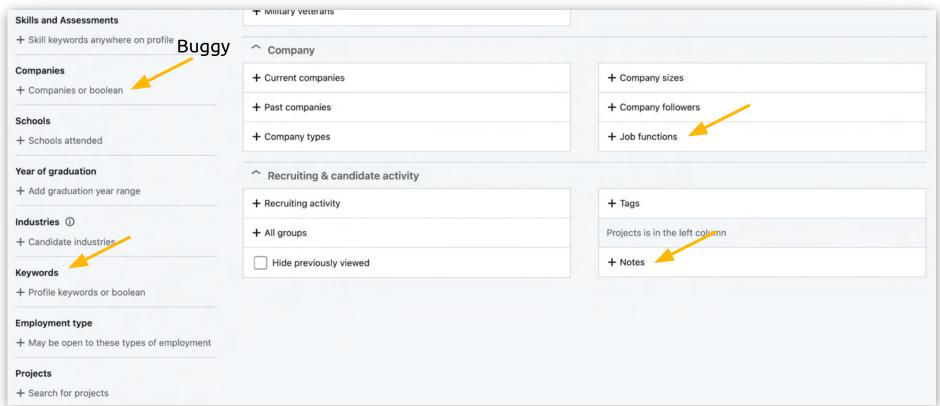

### **JOB FUNCTIONS**

Operations (88M+)

Business Development (54M+)

Sales (46M+)

Education (40M+)

Engineering (39M+)

Healthcare Services (29M+)

Information Technology (29M+)

Administrative (28M+)

Arts and Design (22M+)

Customer Success and Support (21M+)

Finance (17M+)

Community and Social Services (15M+)

Media and Communication (14M+)

Accounting (13M+)

Marketing (13M+)

Human Resources (12M+)

Research (11M+)

Program and Project Management (11M+)

Legal (8.9M+)

#### DISAPPOINTED BY TITLE SEARCH RESULTS?

- Advanced Search > Company > Job Functions
- Algorithm that classifies all present position titles into <u>Super Titles</u> that will align with <u>NAICS</u> standards soon.

## **BOOLEAN IN COMPANY FIELD**